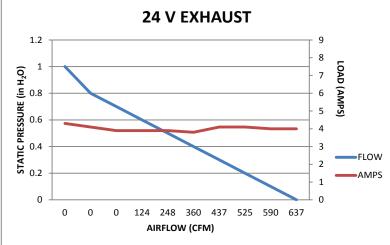

PART NUMBERS**

F-09-12I - INTAKE F-09-12E - EXHAUST

## **24VDC PART NUMBERS**

F-09-24I - INTAKE F-09-24E - EXHAUST





FAN WEIGHT = 2.2 lb / 1.0 kg

Murray Ventilation Products (MVP) DC axial fans are built to operate in the harsh marine environment. Dedicated wheel configurations ensure high efficiency through a range of static pressures, unlike reversible wheel units offered by others.

Motors are IP68 rated, which means they are sealed and can operate submersed in water for extended periods. Fan housings and wheels are made with glass reinforced nylon, making them corrosion free for long life. All hardware and shafting are stainless steel.

MVP fans are built to ISO 9001 and TS16949 standards and have CE equivalency (European conformity).



## 9 INCH FAN PERFORMANCE CURVES