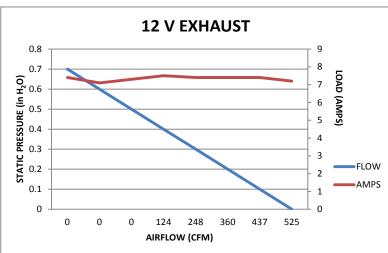

VDC PART NUMBERS**

F-09-12I - INTAKE F-09-12E - EXHAUST

## **24VDC PART NUMBERS**

F-09-24I - INTAKE F-09-24E - EXHAUST





FAN WEIGHT = 2.2 lb / 1.0 kg

Murray Ventilation Products (MVP) DC axial fans are built to operate in the harsh marine environment. Dedicated wheel configurations ensure high efficiency through a range of static pressures, unlike reversible wheel units offered by others.

Motors are IP68 rated, which means they are sealed and can operate submersed in water for extended periods. Fan housings and wheels are made with glass reinforced nylon, making them corrosion free for long life. All hardware and shafting are stainless steel.

MVP fans are built to ISO 9001 and TS16949 standards and have CE equivalency (European conformity).



## 9 INCH FAN PERFORMANCE CURVES