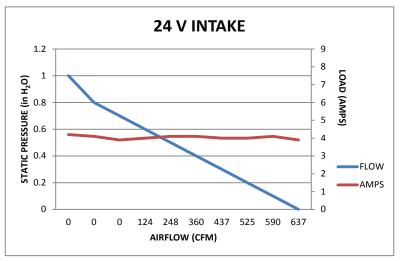

DC PART NUMBERS**

F-09-12I - INTAKE F-09-12E - EXHAUST

## **24VDC PART NUMBERS**

F-09-24I - INTAKE F-09-24E - EXHAUST





FAN WEIGHT = 2.2 lb / 1.0 kg

Murray Ventilation Products (MVP) DC axial fans are built to operate in the harsh marine environment. Dedicated wheel configurations ensure high efficiency through a range of static pressures, unlike reversible wheel units offered by others.

Motors are IP68 rated, which means they are sealed and can operate submersed in water for extended periods. Fan housings and wheels are made with glass reinforced nylon, making them corrosion free for long life. All hardware and shafting are stainless steel.

MVP fans are built to ISO 9001 and TS16949 standards and have CE equivalency (European conformity).



## 9 INCH FAN PERFORMANCE CURVES