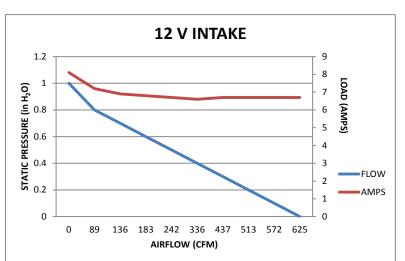

12 VDC PART NUMBERS**

F-09-12I - INTAKE F-09-12E - EXHAUST

## **24VDC PART NUMBERS**

F-09-24I - INTAKE F-09-24E - EXHAUST





FAN WEIGHT = 2.2 lb / 1.0 kg

Murray Ventilation Products (MVP) DC axial fans are built to operate in the harsh marine environment. Dedicated wheel configurations ensure high efficiency through a range of static pressures, unlike reversible wheel units offered by others.

Motors are IP68 rated, which means they are sealed and can operate submersed in water for extended periods. Fan housings and wheels are made with glass reinforced nylon, making them corrosion free for long life. All hardware and shafting are stainless steel.

MVP fans are built to ISO 9001 and TS16949 standards and have CE equivalency (European conformity).



## 9 INCH FAN PERFORMANCE CURVES