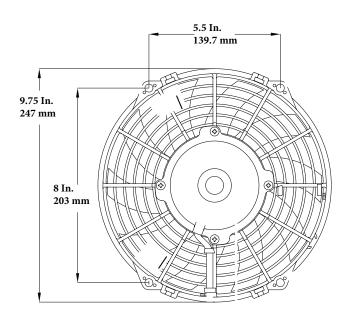

## 9 INCH AXIAL FANS

## **24VDC PART NUMBERS**

F-09-24I - INTAKE F-09-24E - EXHAUST

FAN WEIGHT = 2.2 lb / 1.0 kg

Murray Ventilation Products (MVP) DC axial fans are built to operate in the harsh marine environment. Dedicated wheel configurations ensure high efficiency through a range of static pressures, unlike reversible wheel units offered by others.